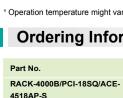

#### **Features**

- ◆ RoHS compliant design
- ♦ Quad system in standard 4U rackmount system
- ♦ Independent power supply for each system
- ♦ One 2.5" HDD slot and one PCI expansion slot for each system
- ◆ Two USB ports and one CompactFlash slot for each system

#### **Specifications**

| ♦ Construction Front Panel | Heavy duty metal                                    |
|----------------------------|-----------------------------------------------------|
| ♦ SBC Form Factor          | Full-size, slot CPU card                            |
| ♦ Drive Bays               | 4 x 2.5" HDD                                        |
| ♦ CF slots                 | 4, front-accessible                                 |
| ♦ Cooling Fans             | 4 x 8 cm                                            |
| ♦ I/O Ports                | 8 x USB port, front-accessible                      |
| ♦ Expansion slots          | 4 x PCI expansion slot                              |
| ♦ Indicators               | power, HDD                                          |
| ♦ Buttons                  | Independent power switch and reset for every system |
| ♦ Operation Temperature¹   | 0°C~50°C                                            |
| ♦ Operating Humidity¹      | 10%~90%                                             |
| ♦ Color                    | B: Black                                            |
| ♦ Dimensions (DxWxH)       | 460 mm x 431 mm x 176 mm                            |
| ♦ Weight(Net/Gross)        | 12.5 kg/16.5 kg                                     |