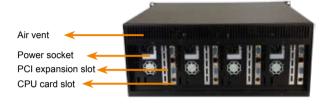

#### **Specifications**

| ♦ Construction Front Panel | Heavy duty metal                                    |
|----------------------------|-----------------------------------------------------|
| ♦ SBC Form Factor          | Full-size, slot CPU card                            |
| ♦ Drive Bays               | 4 x 2.5" HDD                                        |
| ♦ CF slots                 | 4, front-accessible                                 |
| ♦ Cooling Fans             | 4 x 8 cm                                            |
| ♦ I/O Ports                | 8 x USB port, front-accessible                      |
| ♦ Expansion slots          | 4 x PCI expansion slot                              |
| ♦ Indicators               | power, HDD                                          |
| ♦ Buttons                  | Independent power switch and reset for every system |
| ♦ Operation Temperature¹   | 0°C~50°C                                            |
| ♦ Operating Humidity¹      | 10%~90%                                             |
| ♦ Color                    | B: Black                                            |
| ♦ Dimensions (DxWxH)       | 460 mm x 431 mm x 176 mm                            |
| ♦ Weight(Net/Gross)        | 12.5 kg/16.5 kg                                     |