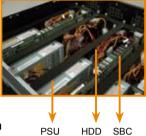

#### 4U Rack-mount Quad System

**Single System Configuration** 

1U power supply - ACE-4518AP-RS 1 x 2.5" SATA HDD

Full-size slot SBC – WSB-9150

#### **Features**

- ◆ RoHS compliant design
- ♦ Quad system in standard 4U rackmount system
- ♦ Independent power supply for each system
- ♦ One 2.5" HDD slot and one PCI expansion slot for each system
- ◆ Two USB ports and one CompactFlash slot for each system