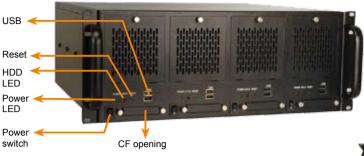

#### **Features**

- ◆ RoHS compliant design
- ♦ Quad system in standard 4U rackmount system
- ♦ Independent power supply for each system
- ♦ One 2.5" HDD slot and one PCI expansion slot for each system
- ◆ Two USB ports and one CompactFlash slot for each system

#### **Specifications**

| ♦ Construction Front Panel | Heavy duty metal                                    |
|----------------------------|-----------------------------------------------------|
| ♦ SBC Form Factor          | Full-size, slot CPU card                            |
| ♦ Drive Bays               | 4 x 2.5" HDD                                        |
| ♦ CF slots                 | 4, front-accessible                                 |
| ♦ Cooling Fans             | 4 x 8 cm                                            |
| ♦ I/O Ports                | 8 x USB port, front-accessible                      |
| ♦ Expansion slots          | 4 x PCI expansion slot                              |
| ♦ Indicators               | power, HDD                                          |
| ♦ Buttons                  | Independent power switch and reset for every system |
| ♦ Operation Temperature¹   | 0°C~50°C                                            |
| ♦ Operating Humidity¹      | 10%~90%                                             |
| ♦ Color                    | B: Black                                            |
| ♦ Dimensions (DxWxH)       | 460 mm x 431 mm x 176 mm                            |
| ♦ Weight(Net/Gross)        | 12.5 kg/16.5 kg                                     |