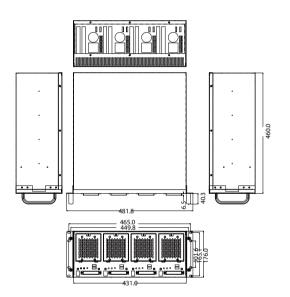

#### **Dimensions**

#### **Specifications**

| ♦ Construction Front Panel | Heavy duty metal                                    |
|----------------------------|-----------------------------------------------------|
| ♦ SBC Form Factor          | Full-size, slot CPU card                            |
| ♦ Drive Bays               | 4 x 2.5" HDD                                        |
| ♦ CF slots                 | 4, front-accessible                                 |
| ♦ Cooling Fans             | 4 x 8 cm                                            |
| ♦ I/O Ports                | 8 x USB port, front-accessible                      |
| ♦ Expansion slots          | 4 x PCI expansion slot                              |
| ♦ Indicators               | power, HDD                                          |
| ♦ Buttons                  | Independent power switch and reset for every system |
| ♦ Operation Temperature¹   | 0°C~50°C                                            |
| ♦ Operating Humidity¹      | 10%~90%                                             |
| ♦ Color                    | B: Black                                            |
| ♦ Dimensions (DxWxH)       | 460 mm x 431 mm x 176 mm                            |
| ♦ Weight(Net/Gross)        | 12.5 kg/16.5 kg                                     |