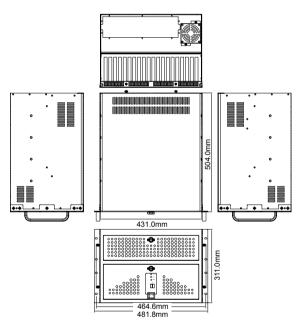

#### **Dimensions**

#### ♦ Five, 8 cm cooling fans Specifications

**Features** ♦ RoHS compliant design ◆ Two USB ports on the front panel

♦ Six 5.25" drive bays

| ♦ Construction          | Heavy duty metal          |
|-------------------------|---------------------------|
| ♦ SBC Form Factor       | Full-size, slot CPU cards |
| ♦ Drive Bays            | 6 x 5.25"                 |
| ♦ Cooling Fans          | 5 x 8 cm                  |
| ♦ I/O Ports             | 2 x USB                   |
| ♦ Expansion Slots       | 20 slots                  |
| ♦ Indicators            | Power, HDD                |
| ♦ Button                | Power switch, reset       |
| ♦ Operating Temperature | 0°C~50°C                  |
| ♦ Operation Humidity    | 10% ~ 90%                 |
| ♦ Color                 | B: Black                  |
| ♦ Weight (Net/Gross)    | 10.4 kg / 15 kg           |
| ♦ Dimensions (DxWxH)    | 504 mm x 431 mm x 311 mm  |