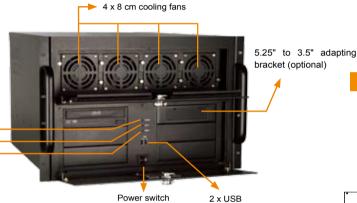

#### 7U 20-slot Full-size Rackmount Chassis

Power LED HDD LED Reset button

CD-ROM, FDD and HDD are not included in package.

8 cm cooling fan

63000-RHH6400P-RS 400W ATX redundant PSU

#### ♦ Five, 8 cm cooling fans Specifications

**Features** ♦ RoHS compliant design ◆ Two USB ports on the front panel

♦ Six 5.25" drive bays

| ♦ Construction          | Heavy duty metal          |
|-------------------------|---------------------------|
| ♦ SBC Form Factor       | Full-size, slot CPU cards |
| ♦ Drive Bays            | 6 x 5.25"                 |
| ♦ Cooling Fans          | 5 x 8 cm                  |
| ♦ I/O Ports             | 2 x USB                   |
| ♦ Expansion Slots       | 20 slots                  |
| ♦ Indicators            | Power, HDD                |
| ♦ Button                | Power switch, reset       |
| ♦ Operating Temperature | 0°C~50°C                  |
| ♦ Operation Humidity    | 10% ~ 90%                 |
| ♦ Color                 | B: Black                  |
| ♦ Weight (Net/Gross)    | 10.4 kg / 15 kg           |
| ♦ Dimensions (DxWxH)    | 504 mm x 431 mm x 311 mm  |