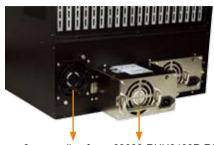

#### 7U 20-slot Full-size Rackmount Chassis

Power LED HDD LED Reset button

CD-ROM, FDD and HDD are not included in package.

8 cm cooling fan

63000-RHH6400P-RS 400W ATX redundant PSU

## **Power Supply Options**

| Type | Model No.         | Watt |
|------|-------------------|------|
| ATX  | 63000-RHH6400P-RS | 400W |